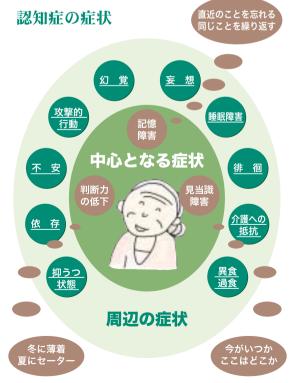

の 認知症は以前には痴呆症といわれていましたが、正しい理解を妨げるとして改められました。現在日本で約200万人弱といわれている認知症の患者は、2020年には300万人近く(65歳以上の高齢者の約9%)に達すると厚生労働省は推計しています。また、65~69歳の1.5%に比べ、85歳以上では27.3%(平成4年老計第29号)と、高齢になるほど

認知症が発症しやすくなります。認知症の中心症状の一つは記憶障害です。ヒトには、大脳皮質 に情報伝達をつかさどる神経細胞が約150億個ありますが、加齢とともに一日に10万個程度消失 していくといわれています。従って、老化に伴う「もの忘れ」は誰にでもあり得ますが、病気に よる脳の神経細胞の減少は急速であり、また、記憶障害だけでなく、見当識障害、判断力低下な どさまざまな症状を伴います。

認知症は、「脳や身体の疾患を原因として、記憶・判 断力などの障害がおこり、普通の社会生活がおくれなく なった状態」と定義されています。その多くは「アルツ ハイマー病」(43.1%、1995)と「脳血管障害による認 知症」(31.0%、同)ですが、アルツハイマー病の割合 は確実に増加しています。故・レーガン元アメリカ大統 領がアルツハイマー病であったことはよく知られています。 アルツハイマー病は、記憶障害だけでなく、判断・理解・ 思考など広範囲の脳機能低下をきたし、最終的には人格 の崩壊にまで至ります。世界の多くの研究機関でアルツ ハイマー病について研究されていますが、現時点ではそ の原因はまだ特定されていません (アミロイドβたんぱ く質原因説が有力)。アルツハイマー病の患者は特徴的 な脳の変化がみられます。脳全体(特に側頭葉や頭頂葉) が萎縮する現象や、脳内では老人斑、神経原線維変化、 神経細胞の脱落が認められます。また、脳内においてい ろいろな神経伝達物質の減少がみられますが、初期に記 憶の働きに関わる神経伝達物質アセチルコリンの減少が 明らかにされています。